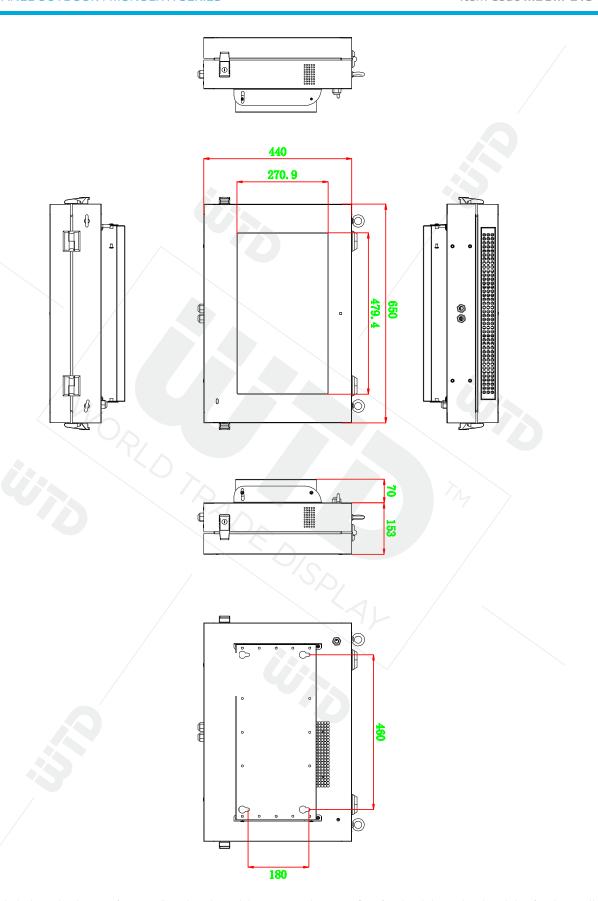

## **MONITOR** | PANEL OUTDOOR | MONOLITH SERIES

Item Code MDSM-215-UHF

World Trade Display reserves the right to change or update, without notice, any information contained herein; to change, without notice, on struction, materials, processing or specifications of any products; and to discontinue or limit production or distribution of any products. WTD, World Trad Display it's a registered trademarks of World Trade Display 6.1.All other trademarks are the property of their respective owners. Copyright 220 World Trade Display 6.1.All other trademarks are the property of their respective owners. Copyright 220 World Trade Display 6.1.All other trademarks are the property of their respective owners. Copyright 220 World Trade Display 6.1.All other trademarks are the property of their respective owners. Copyright 220 World Trade Display 6.1.All other trademarks are the property of their respective owners. Copyright 220 World Trade Display 6.1.All other trademarks are the property of their respective owners. Copyright 220 World Trade Display 6.1.All other trademarks are the property of their respective owners. Copyright 220 World Trade Display 6.1.All other trademarks are the property of their respective owners. Copyright 220 World Trade Display 6.1.All other trademarks are the property of their respective owners. Copyright 220 World Trade Display 6.1.All other trademarks are the property of their respective owners. Copyright 220 World Trade Display 6.1.All other trademarks are the property of their respective owners.